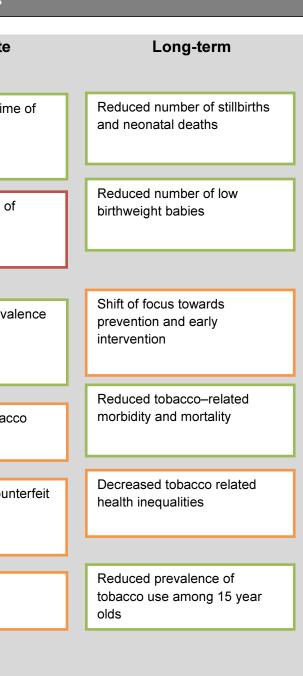

## Reducing harm to adults from tobacco consumption

| Activities                                                                                                                                                         | Outputs                                                                                                                                                                                                                                                                                                                                                                                                                                                                                                                                                                                                                                                                                                                                                                 |                                                                                                                                                                                                                                                                                                                                                                                                                                                                                                                                                                                                                                                                                                                                                                                                                                                                                                                                             | Outcomes                                                                                                                                                                                                                                                                                                                                                                                                                                                                                                                                                                                                                                                                                                                                                                                                                                                                                                                                                                                                                                                                                              |
|--------------------------------------------------------------------------------------------------------------------------------------------------------------------|-------------------------------------------------------------------------------------------------------------------------------------------------------------------------------------------------------------------------------------------------------------------------------------------------------------------------------------------------------------------------------------------------------------------------------------------------------------------------------------------------------------------------------------------------------------------------------------------------------------------------------------------------------------------------------------------------------------------------------------------------------------------------|---------------------------------------------------------------------------------------------------------------------------------------------------------------------------------------------------------------------------------------------------------------------------------------------------------------------------------------------------------------------------------------------------------------------------------------------------------------------------------------------------------------------------------------------------------------------------------------------------------------------------------------------------------------------------------------------------------------------------------------------------------------------------------------------------------------------------------------------------------------------------------------------------------------------------------------------|-------------------------------------------------------------------------------------------------------------------------------------------------------------------------------------------------------------------------------------------------------------------------------------------------------------------------------------------------------------------------------------------------------------------------------------------------------------------------------------------------------------------------------------------------------------------------------------------------------------------------------------------------------------------------------------------------------------------------------------------------------------------------------------------------------------------------------------------------------------------------------------------------------------------------------------------------------------------------------------------------------------------------------------------------------------------------------------------------------|
| Community mobilisation: <ul> <li>Smoke free homes/cars</li> <li>Smoke free environments</li> <li>Making every contact count</li> </ul>                             | Completed activities to reduce<br>and counteract pro-smoking<br>messages                                                                                                                                                                                                                                                                                                                                                                                                                                                                                                                                                                                                                                                                                                | Short-term<br>Increased knowledge of,<br>improved anti-tobacco attitudes                                                                                                                                                                                                                                                                                                                                                                                                                                                                                                                                                                                                                                                                                                                                                                                                                                                                    | Intermediate<br>Reduced smoking at time                                                                                                                                                                                                                                                                                                                                                                                                                                                                                                                                                                                                                                                                                                                                                                                                                                                                                                                                                                                                                                                               |
| <ul> <li>Counter marketing:</li> <li>Targeting national media<br/>campaigns</li> <li>Internet presence</li> </ul>                                                  | Completed activities to<br>disseminate anti-smoking and<br>pro-health messages                                                                                                                                                                                                                                                                                                                                                                                                                                                                                                                                                                                                                                                                                          | toward, and increased support for policies to reduce smoking                                                                                                                                                                                                                                                                                                                                                                                                                                                                                                                                                                                                                                                                                                                                                                                                                                                                                | delivery rates                                                                                                                                                                                                                                                                                                                                                                                                                                                                                                                                                                                                                                                                                                                                                                                                                                                                                                                                                                                                                                                                                        |
| <ul> <li>Stoptober, New Year, New<br/>You</li> <li>Making every contact count</li> <li>Promote dangers of cheap<br/>and illicit tobacco</li> </ul>                 | Completed activities to train<br>workforce in making every<br>contact count                                                                                                                                                                                                                                                                                                                                                                                                                                                                                                                                                                                                                                                                                             | All RMBC public facing staff to complete very brief advice e-learning                                                                                                                                                                                                                                                                                                                                                                                                                                                                                                                                                                                                                                                                                                                                                                                                                                                                       | Reduced acceptability of tobacco use                                                                                                                                                                                                                                                                                                                                                                                                                                                                                                                                                                                                                                                                                                                                                                                                                                                                                                                                                                                                                                                                  |
| <ul> <li>Workplace and community<br/>based prevention:</li> <li>Smoking in workplace<br/>policies</li> <li>Making every contact count</li> </ul>                   | Completed activities to<br>influence policy and regulatory<br>landscape                                                                                                                                                                                                                                                                                                                                                                                                                                                                                                                                                                                                                                                                                                 | All health public facing staff to complete very brief advice e-learning                                                                                                                                                                                                                                                                                                                                                                                                                                                                                                                                                                                                                                                                                                                                                                                                                                                                     | Reduced smoking preval<br>among adults                                                                                                                                                                                                                                                                                                                                                                                                                                                                                                                                                                                                                                                                                                                                                                                                                                                                                                                                                                                                                                                                |
|                                                                                                                                                                    |                                                                                                                                                                                                                                                                                                                                                                                                                                                                                                                                                                                                                                                                                                                                                                         | Individuals in target groups supported to stop smoking                                                                                                                                                                                                                                                                                                                                                                                                                                                                                                                                                                                                                                                                                                                                                                                                                                                                                      | Increased price of tobact products                                                                                                                                                                                                                                                                                                                                                                                                                                                                                                                                                                                                                                                                                                                                                                                                                                                                                                                                                                                                                                                                    |
| <ul><li>Policy and regulatory action:</li><li>Stop smoking support</li><li>Plain packaging</li><li>Pricing</li></ul>                                               |                                                                                                                                                                                                                                                                                                                                                                                                                                                                                                                                                                                                                                                                                                                                                                         | Increased restriction and<br>enforcement of restriction of<br>sales of illicit and counterfeit<br>tobacco                                                                                                                                                                                                                                                                                                                                                                                                                                                                                                                                                                                                                                                                                                                                                                                                                                   | Reduced access to coun<br>and illicit tobacco                                                                                                                                                                                                                                                                                                                                                                                                                                                                                                                                                                                                                                                                                                                                                                                                                                                                                                                                                                                                                                                         |
| <ul> <li>Counterfeit/illicit sales</li> <li>Section 106 agreements</li> <li>Brief interventions and<br/>very brief advice in health<br/>and social care</li> </ul> |                                                                                                                                                                                                                                                                                                                                                                                                                                                                                                                                                                                                                                                                                                                                                                         |                                                                                                                                                                                                                                                                                                                                                                                                                                                                                                                                                                                                                                                                                                                                                                                                                                                                                                                                             | Increased number of smokefree homes                                                                                                                                                                                                                                                                                                                                                                                                                                                                                                                                                                                                                                                                                                                                                                                                                                                                                                                                                                                                                                                                   |
|                                                                                                                                                                    | <ul> <li>Community mobilisation:</li> <li>Smoke free homes/cars</li> <li>Smoke free environments</li> <li>Making every contact count</li> <li>Counter marketing: <ul> <li>Targeting national media campaigns</li> <li>Internet presence</li> <li>Stoptober, New Year, New You</li> <li>Making every contact count</li> </ul> </li> <li>Promote dangers of cheap and illicit tobacco</li> <li>Workplace and community based prevention: <ul> <li>Smoking in workplace policies</li> <li>Making every contact count</li> </ul> </li> <li>Policy and regulatory action: <ul> <li>Stop smoking support</li> <li>Plain packaging</li> <li>Pricing</li> <li>Counterfeit/illicit sales</li> <li>Section 106 agreements</li> <li>Brief interventions and</li> </ul> </li> </ul> | Community mobilisation:       Smoke free homes/cars         Smoke free environments       Completed activities to reduce and counteract pro-smoking messages         Making every contact count       Completed activities to disseminate anti-smoking and pro-health messages         Internet presence       Stoptober, New Year, New You         Making every contact count       Completed activities to train workforce in making every contact count         Making every contact count       Completed activities to train workforce in making every contact count         Workplace and community based prevention:       Completed activities to influence policy and regulatory action:         Making every contact count       Completed activities to influence policy and regulatory action:         Policy and regulatory action:       Conterfeit/illicit sales         Section 106 agreements       Section 106 agreements | Community mobilisation:       Smoke free homes/cars         Smoke free environments       Antiong every contact count         Counter marketing:       Completed activities to reduce and counteract pro-smoking messages         Counter marketing:       Completed activities to disseminate anti-smoking and pro-health messages         Internet presence       Stoptober, New Year, New You         Making every contact count       Completed activities to train workforce in making every contact count         Promote dangers of cheap and illicit tobacco       Completed activities to infuence policy and regulatory landscape policies         Norking in workplace policies       Completed activities to infuence policy and regulatory action:         Stops moking support       Completed activities to infuence policy and regulatory action:         Policy and regulatory action:       Stops moking support         Plain packaging       Counterfeit/lilicit sales         Scoton 106 agreements       Fricing         Counterfeit/lilicit sales       Stop interventions and |