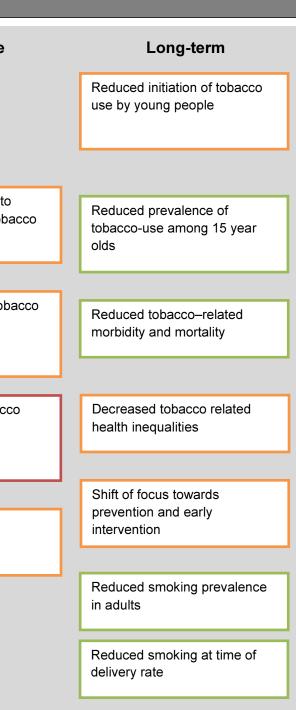

## Preventing initiation of tobacco use amongst children and young people

| Inputs                                                                                                                                                                                                                                                                                                                                                                            | Activities                                                                                                                                                                                                                                                                  | Outputs                                                                                     |                                                                                                                                           | Outcomes                                                    |
|-----------------------------------------------------------------------------------------------------------------------------------------------------------------------------------------------------------------------------------------------------------------------------------------------------------------------------------------------------------------------------------|-----------------------------------------------------------------------------------------------------------------------------------------------------------------------------------------------------------------------------------------------------------------------------|---------------------------------------------------------------------------------------------|-------------------------------------------------------------------------------------------------------------------------------------------|-------------------------------------------------------------|
| Stakeholders:<br>• Schools<br>• Colleges                                                                                                                                                                                                                                                                                                                                          | Community mobilisation: <ul> <li>Smoke free homes/cars</li> <li>Smoke free environments</li> </ul>                                                                                                                                                                          | Completed activities to reduce<br>and counteract pro-smoking<br>messages                    | Short-term                                                                                                                                | Intermediate                                                |
| <ul> <li>Youth service</li> <li>School nurses</li> <li>Public Health</li> <li>Trading standards team</li> <li>Healthy Schools team</li> <li>Communications</li> <li>Stop Smoking Service</li> <li>General Practice</li> <li>Pharmacies</li> <li>Dentists</li> <li>Fire Service</li> <li>CAMHS</li> <li>Retailers</li> <li>All health service and local authority staff</li> </ul> | <ul> <li>Making every contact count</li> <li>Social norms-based<br/>community campaigns</li> <li>Youth advocacy</li> </ul>                                                                                                                                                  | Completed activities to<br>disseminate anti-smoking and<br>pro-health messages              | Increased knowledge of,<br>improved anti-tobacco attitudes<br>toward, and increased support<br>for policies to reduce youth<br>initiation |                                                             |
|                                                                                                                                                                                                                                                                                                                                                                                   | <ul> <li>Counter marketing:</li> <li>Targeting national media<br/>campaigns</li> <li>Internet presence</li> <li>Stoptober, New Year, New<br/>You</li> <li>Social norms-based<br/>community campaigns</li> <li>Promoting dangers of<br/>cheap and illicit tobacco</li> </ul> | Completed activities to restrict<br>sales of tobacco to under-18s,<br>including proxy sales | Increased anti-tobacco policies<br>and programs in schools                                                                                | Reduced susceptibility to experimentation with tob products |
|                                                                                                                                                                                                                                                                                                                                                                                   |                                                                                                                                                                                                                                                                             | Completed activities to increase education in schools                                       | Increased restriction and<br>enforcement of restrictions on<br>underage tobacco sales                                                     | Decreased access to tob<br>products                         |
|                                                                                                                                                                                                                                                                                                                                                                                   | <ul> <li>School based prevention:</li> <li>Making every contact count</li> <li>Smoke free policies</li> <li>Smokefree Class activities</li> <li>Smokefree Schools pack</li> </ul>                                                                                           | about harms of smoking<br>Completed activities to<br>influence policy and regulatory        | Increased restriction and<br>enforcement of restriction of<br>sales of illicit and counterfeit<br>tobacco                                 | Increased price of tobact<br>products                       |
|                                                                                                                                                                                                                                                                                                                                                                                   | <ul> <li>Policy and regulatory action:</li> <li>Specialist stop smoking services</li> <li>Plain packaging</li> <li>Pricing</li> </ul>                                                                                                                                       | landscape                                                                                   | Reduced tobacco industry influences                                                                                                       | Increased number of smokefree homes                         |